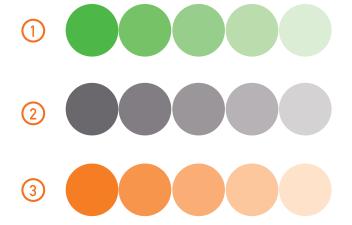

# COLORS

PANTONE P 151-8 U CMYK: 71% | 0% | 100% | 0% RGB: 78 | 173 | 51 #4EAD33

- PANTONE P 172-10 U CMYK: 60% | 54% | 48% | 15% RGB: 113 | 106 | 110 #716A6E
- 3

(1)

2

PANTONE P 27-8 C CMYK: 0% | 62% | 97% | 0% RGB: 239 | 121 | 17 EF7911

Identity Color Primary